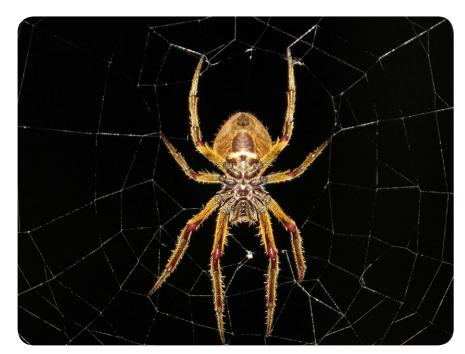

_\_\_ Do I have any wings? \_\_\_\_\_ How many? \_\_\_\_ Where would you find me? \_\_\_\_\_





| Do I have any legs?      | How many?   |
|--------------------------|-------------|
| Do I have any wings?     | _ How many? |
| Where would you find me? |             |

### Wasp



Do I have any legs? \_\_\_\_\_ How many? \_\_\_\_ Do I have any wings? \_\_\_\_\_ How many? \_\_\_\_ Where would you find me? \_\_\_\_\_ **Minibeast Investigation** 

## Woodlouse



| Do I have any legs?        | _ How many? |
|----------------------------|-------------|
| Do I have any wings?       | How many?   |
| Where would you find me? _ |             |

#### Worm



Do I have any legs? \_\_\_\_\_ How many? \_\_\_\_ Do I have any wings? \_\_\_\_\_ How many? \_\_\_\_ Where would you find me? \_\_\_\_\_





| Do I have any legs?        | How many? |
|----------------------------|-----------|
| Do I have any wings?       | How many? |
| Where would you find me? _ |           |

Fly



Do I have any legs? \_\_\_\_\_ How many? \_\_\_\_ Do I have any wings? \_\_\_\_\_ How many? \_\_\_\_ Where would you find me? \_\_\_\_\_ Minibeast Investigation

### Millipede



| Do I have any legs?        | How many? |
|----------------------------|-----------|
| Do I have any wings?       | How many? |
| Where would you find me? _ |           |

# Slug



Do I have any legs? \_\_\_\_\_ How many? \_\_\_\_\_

Do I have any wings? \_\_\_\_\_ How many? \_\_\_\_

Where would you find me? \_\_\_\_\_