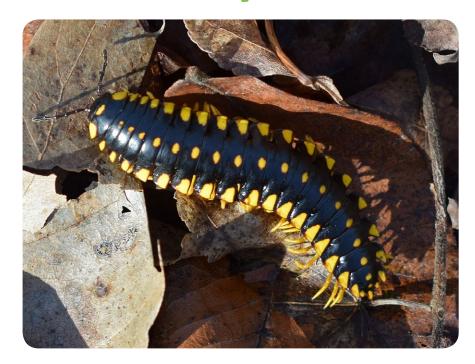

### Millipede

| Do I have any legs?        | How many? |
|----------------------------|-----------|
| Do I have any wings?       | How many? |
| Where would you find me? _ |           |