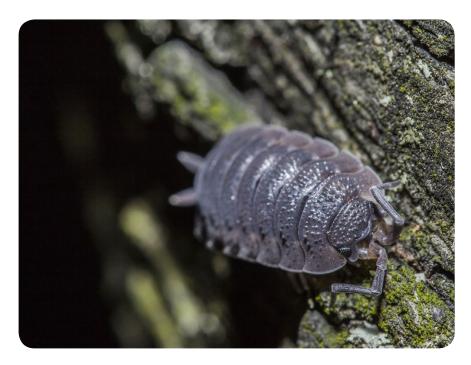

## Woodlouse

| Do I have any legs?        | _ How many? |
|----------------------------|-------------|
| Do I have any wings?       | How many?   |
| Where would you find me? _ |             |