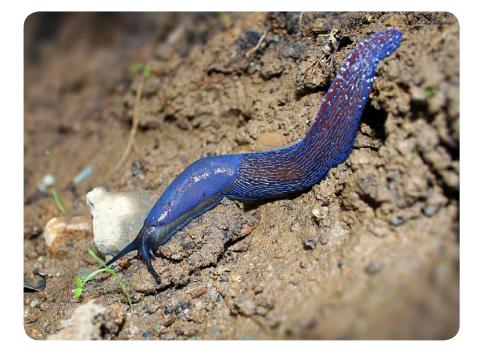

# Slug

Do I have any legs? \_\_\_\_\_ How many? \_\_\_\_\_

Do I have any wings? \_\_\_\_\_ How many? \_\_\_\_

Where would you find me? \_\_\_\_\_