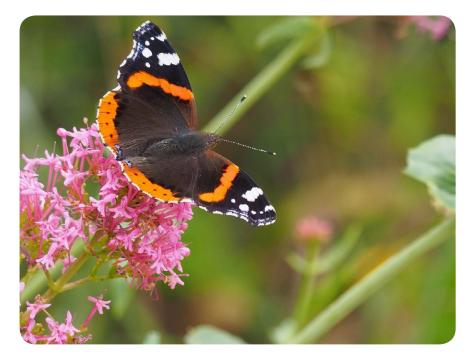

## Butterfly

Do I have any legs? \_\_\_\_\_ How many? \_\_\_\_ Do I have any wings? \_\_\_\_\_ How many? \_\_\_\_ Where would you find me? \_\_\_\_\_

| Do I have any legs?        | How many? |
|----------------------------|-----------|
| Do I have any wings?       | How many? |
| Where would you find me? _ |           |