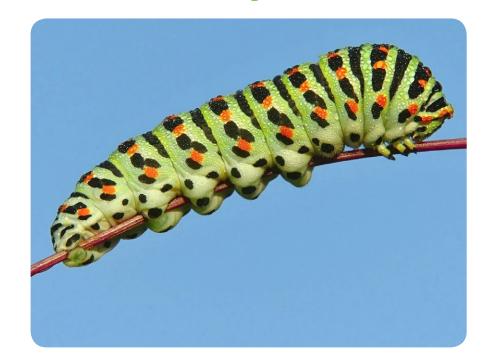

# Caterpillar

| Do I have any legs?      | _ How many? |
|--------------------------|-------------|
| Do I have any wings?     | _ How many? |
| Where would you find me? |             |