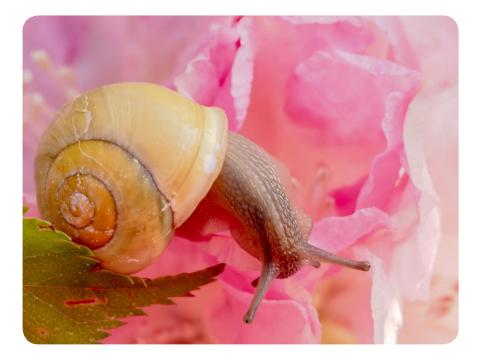

#### Snail

Do I have any legs? \_\_\_\_\_ How many? \_\_\_\_ Do I have any wings? \_\_\_\_\_ How many? \_\_\_\_ Where would you find me? \_\_\_\_\_

| Do I have any legs?      | How many?   |
|--------------------------|-------------|
| Do I have any wings?     | _ How many? |
| Where would you find me? |             |