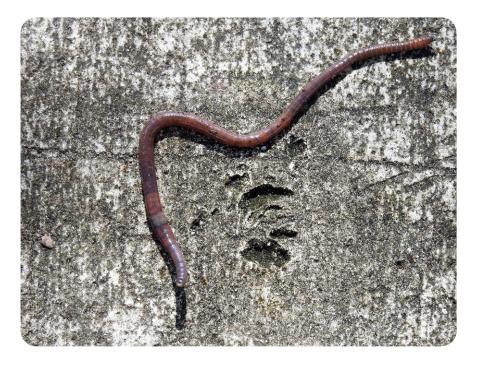

#### Worm

Do I have any legs? \_\_\_\_\_ How many? \_\_\_\_ Do I have any wings? \_\_\_\_\_ How many? \_\_\_\_ Where would you find me? \_\_\_\_\_

| Do I have any legs?        | How many? |
|----------------------------|-----------|
| Do I have any wings?       | How many? |
| Where would you find me? _ |           |