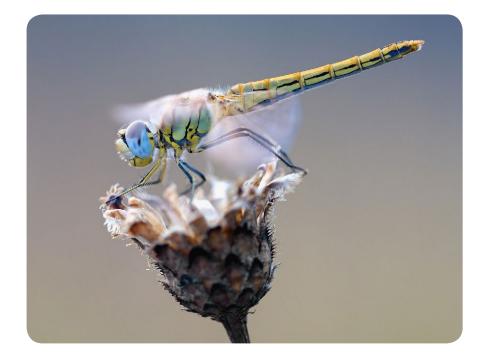

# Dragonfly

Do I have any legs? \_\_\_\_\_ How many? \_\_\_\_ Do I have any wings? \_\_\_\_\_ How many? \_\_\_\_ Where would you find me? \_\_\_\_\_

| Do I have any legs?      | How many?   |
|--------------------------|-------------|
| Do I have any wings?     | _ How many? |
| Where would you find me? |             |