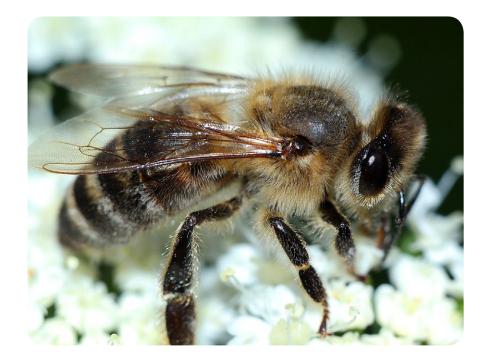

Bee

Do I have any legs? \_\_\_\_\_ How many? \_\_\_\_ Do I have any wings? \_\_\_\_\_ How many? \_\_\_\_ Where would you find me? \_\_\_\_\_

| Do I have any legs?      | _ How many? |
|--------------------------|-------------|
| Do I have any wings?     | _ How many? |
| Where would you find me? |             |