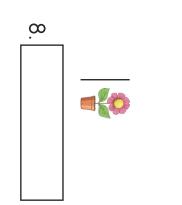

<u>6</u>

7.

сл .

Measuring Flowers Line Plots Interpreting Data

- 1. What is the range?
- 2. What is the mode?
- 3. What is the median?
- 4. What was the height of the tallest flower?
- 5. What is the difference between the tallest flower and the median?