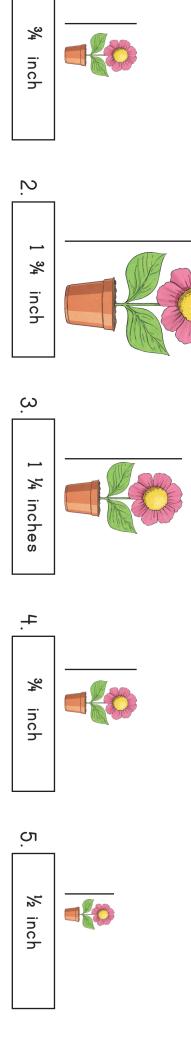

## Measuring Flowers Line Plots Interpreting Data

Measure the height of the flowers (in inches) using a ruler and write the measurement.

visit twinkl.com

Use the measurements to create a line plot.

Measure the height of the flowers (in inches) using a ruler and write the measurement.

Use the measurements to create a line plot.

| 0 | 1/4 | 1/2 | 3/4 | 1 | 1 1/4 | 1 1/2 | 1 3/4 |
|---|-----|-----|-----|---|-------|-------|-------|