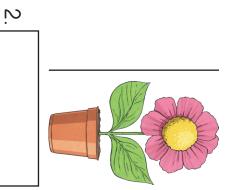

<u>6</u>

7.

сл .

Measuring Flowers Line Plots Interpreting Data

- 1. What is the range?
- 2. What is the mode?
- 3. What is the median?
- 4. What was the height of the tallest flower?
- 5. What is the difference between the tallest flower and the median?

Use the measurements to create a line plot.

|   |       | 1     |                                           |     |       |        |           |
|---|-------|-------|-------------------------------------------|-----|-------|--------|-----------|
|   |       |       |                                           |     |       |        |           |
|   |       |       |                                           |     |       |        |           |
|   |       |       |                                           |     |       |        |           |
|   |       |       |                                           |     |       |        |           |
|   |       |       |                                           |     |       |        |           |
|   |       |       |                                           |     |       |        |           |
|   |       |       |                                           |     |       |        |           |
|   |       |       |                                           |     |       |        |           |
|   |       |       |                                           |     |       |        |           |
|   |       |       |                                           |     |       |        |           |
|   |       |       |                                           |     |       |        |           |
|   |       |       |                                           |     |       |        |           |
| 0 | 1/4 1 | /2 3/ | ,<br>,,,,,,,,,,,,,,,,,,,,,,,,,,,,,,,,,,,, | 1 1 | 1/4 1 | 1/2 13 | <br>3/4 2 |