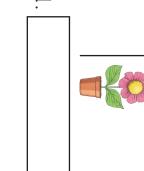

## Measuring Flowers Line Plots Interpreting Data

Measure the height of the flowers (in inches) using a ruler and write the measurement.

visit twinkl.com

Use the measurements to create a line plot.

Measure the height of the flowers (in inches) using a ruler and write the measurement.