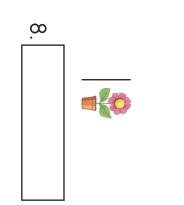

## Measuring Flowers Line Plots Interpreting Data

Measure the height of the flowers (in inches) using a ruler and write the measurement.

visit twinkl.com

Use the measurements to create a line plot.

Measure the height of the flowers (in inches) using a ruler and write the measurement.