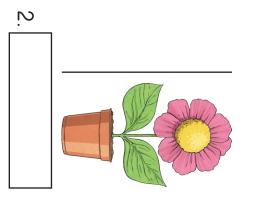

## Measuring Flowers Line Plots Interpreting Data

- 1. What is the difference between the tallest flower and the shortest?
- 2. How many flowers were  $\frac{3}{4}$  of an inch?
- 3. How many flowers were greater than  $\frac{1}{2}$  inch?
- 4. How flowers were less than 1  $\frac{1}{4}$  inches?
- 5. How many flowers were greater than 1 <sup>3</sup>/<sub>4</sub> inches?