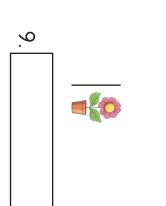

<u>6</u>

7.

сл .

Measuring Flowers Line Plots Interpreting Data

- 1. What is the range?
- 2. What is the mode?
- 3. What is the median?
- 4. What was the height of the tallest flower?
- 5. What is the difference between the tallest flower and the median?