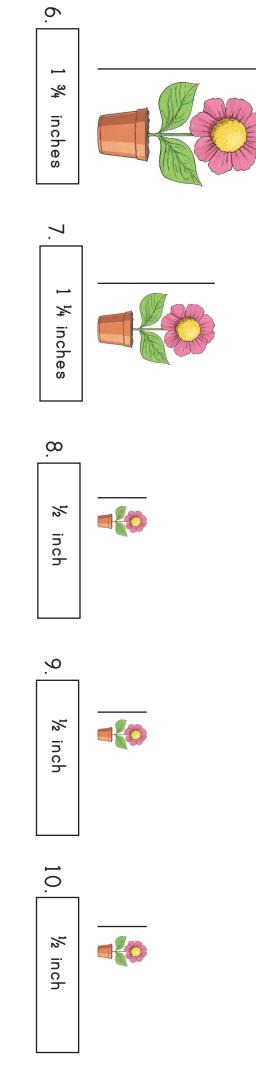

## Measuring Flowers Line Plots Interpreting Data

Measure the height of the flowers (in inches) using a ruler and write the measurement.

visit twinkl.com

Use the measurements to create a line plot.

Measure the height of the flowers (in inches) using a ruler and write the measurement.

Use the measurements to create a line plot.

| 0 | 1/4 | 1/2 | 3/4 | 1 | 1 1/4 | 1 1/2 | 1 3/4 |
|---|-----|-----|-----|---|-------|-------|-------|