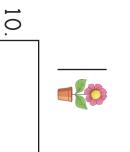

<u>6</u>

7.

сл .

Measuring Flowers Line Plots Interpreting Data

- 1. What is the range?
- 2. What is the mode?
- 3. What is the median?
- 4. What was the height of the tallest flower?
- 5. What is the difference between the tallest flower and the median?