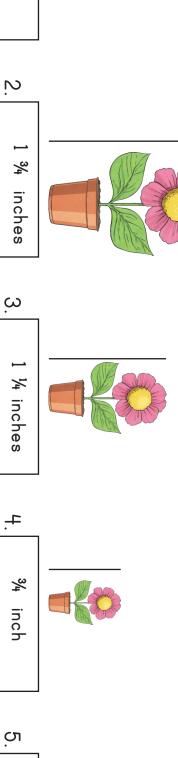

## Measuring Flowers Line Plots Interpreting Data

Measure the height of the flowers (in inches) using a ruler and write the measurement.

visit twinkl.com

Use the measurements to create a line plot.

Measure the height of the flowers (in inches) using a ruler and write the measurement.

Use the measurements to create a line plot.

| 0 | 1/4 | 1/2 | 3/4 | 1 | 1 1/4 | 1 1/2 | 1 3/4 |
|---|-----|-----|-----|---|-------|-------|-------|