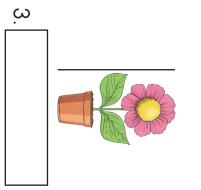

<u>6</u>

7.

сл .

Measuring Flowers Line Plots Interpreting Data

- 1. What is the range?
- 2. What is the mode?
- 3. What is the median?
- 4. What was the height of the tallest flower?
- 5. What is the difference between the tallest flower and the median?