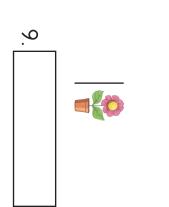

<u>6</u>

7.

сл .

Measuring Flowers Line Plots Interpreting Data

- 1. What is the range?
- 2. What is the mode?
- 3. What is the median?
- 4. What was the height of the tallest flower?
- 5. What is the difference between the tallest flower and the median?