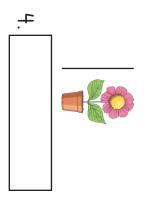

## Measuring Flowers Line Plots Interpreting Data

Measure the height of the flowers (in inches) using a ruler and write the measurement.

visit twinkl.com

Use the measurements to create a line plot.

Measure the height of the flowers (in inches) using a ruler and write the measurement.