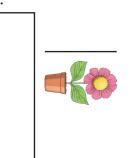

## Measuring Flowers Line Plots Interpreting Data

Measure the height of the flowers (in inches) using a ruler and write the measurement.

visit twinkl.com

Use the measurements to create a line plot.

Measure the height of the flowers (in inches) using a ruler and write the measurement.