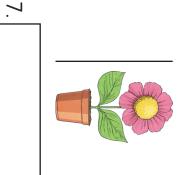

## Measuring Flowers Line Plots Interpreting Data

Measure the height of the flowers (in inches) using a ruler and write the measurement.

visit twinkl.com

Use the measurements to create a line plot.

Measure the height of the flowers (in inches) using a ruler and write the measurement.