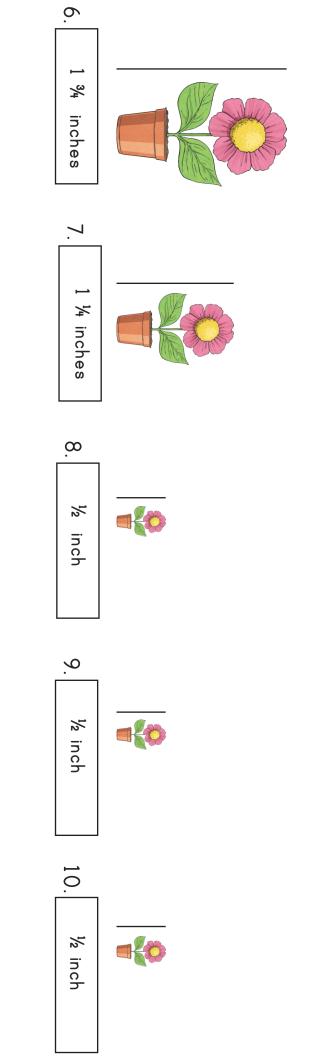

<u>6</u>

7.

сл .

Measuring Flowers Line Plots Interpreting Data

- 1. What is the range?
- 2. What is the mode?
- 3. What is the median?
- 4. What was the height of the tallest flower?
- 5. What is the difference between the tallest flower and the median?

Use the measurements to create a line plot.

|   |       | 1     |                                           |     |       |        |           |
|---|-------|-------|-------------------------------------------|-----|-------|--------|-----------|
|   |       |       |                                           |     |       |        |           |
|   |       |       |                                           |     |       |        |           |
|   |       |       |                                           |     |       |        |           |
|   |       |       |                                           |     |       |        |           |
|   |       |       |                                           |     |       |        |           |
|   |       |       |                                           |     |       |        |           |
|   |       |       |                                           |     |       |        |           |
|   |       |       |                                           |     |       |        |           |
|   |       |       |                                           |     |       |        |           |
|   |       |       |                                           |     |       |        |           |
|   |       |       |                                           |     |       |        |           |
|   |       |       |                                           |     |       |        |           |
| 0 | 1/4 1 | /2 3/ | ,<br>,,,,,,,,,,,,,,,,,,,,,,,,,,,,,,,,,,,, | 1 1 | 1/4 1 | 1/2 13 | <br>3/4 2 |