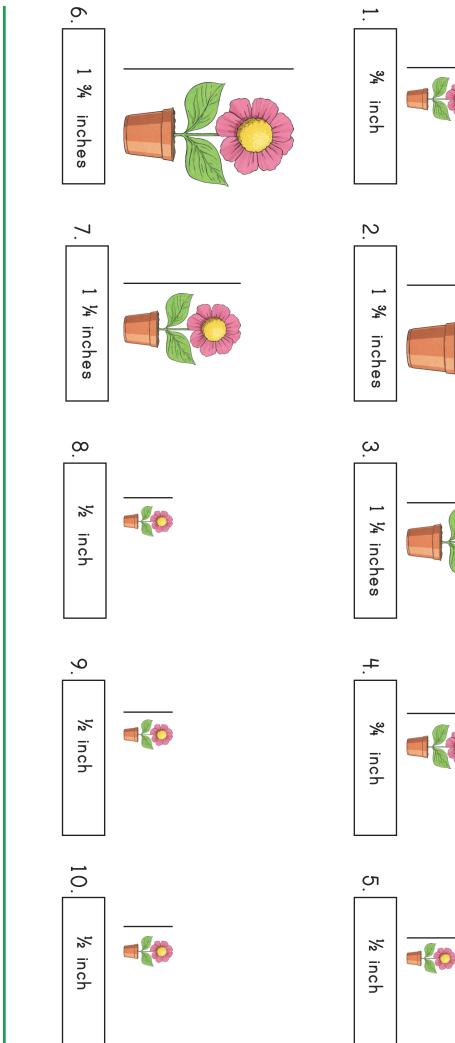

## Measuring Flowers Line Plots Interpreting Data

Measure the height of the flowers (in inches) using a ruler and write the measurement.

visit twinkl.com

Use the measurements to create a line plot.

Measure the height of the flowers (in inches) using a ruler and write the measurement.

## Measuring Flowers Line Plots Interpreting Data

- 1. What is the difference between the tallest flower and the shortest?
- 2. How many flowers were  $\frac{3}{4}$  of an inch?
- 3. How many flowers were greater than  $\frac{1}{2}$  inch?
- 4. How flowers were less than 1  $\frac{1}{4}$  inches?
- 5. How many flowers were greater than 1 <sup>3</sup>/<sub>4</sub> inches?

## Measuring Flowers Line Plots Interpreting Data - Answers

- What is the difference between the tallest flower and the shortest?
  1 ¼ inches
- How many flowers were <sup>3</sup>/<sub>4</sub> of an inch?
  2
- How many flowers were greater than ½ inch?
  6
- 4. How flowers were less than 1 ¼ inches? 6
- 5. How many flowers were greater than 1 ¾ inches? O

¾ inch

## ¾ inch

4. What was the height of the tallest flower?