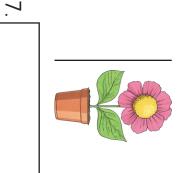

<u>6</u>

7.

сл .

Measuring Flowers Line Plots Interpreting Data

- 1. What is the range?
- 2. What is the mode?
- 3. What is the median?
- 4. What was the height of the tallest flower?
- 5. What is the difference between the tallest flower and the median?