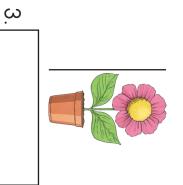

<u>6</u>

7.

сл .

Measuring Flowers Line Plots Interpreting Data

- 1. What is the range?
- 2. What is the mode?
- 3. What is the median?
- 4. What was the height of the tallest flower?
- 5. What is the difference between the tallest flower and the median?

Use the measurements to create a line plot.

|   |       | 1     |                                           |     |       |        |           |
|---|-------|-------|-------------------------------------------|-----|-------|--------|-----------|
|   |       |       |                                           |     |       |        |           |
|   |       |       |                                           |     |       |        |           |
|   |       |       |                                           |     |       |        |           |
|   |       |       |                                           |     |       |        |           |
|   |       |       |                                           |     |       |        |           |
|   |       |       |                                           |     |       |        |           |
|   |       |       |                                           |     |       |        |           |
|   |       |       |                                           |     |       |        |           |
|   |       |       |                                           |     |       |        |           |
|   |       |       |                                           |     |       |        |           |
|   |       |       |                                           |     |       |        |           |
|   |       |       |                                           |     |       |        |           |
| 0 | 1/4 1 | /2 3/ | ,<br>,,,,,,,,,,,,,,,,,,,,,,,,,,,,,,,,,,,, | 1 1 | 1/4 1 | 1/2 13 | <br>3/4 2 |