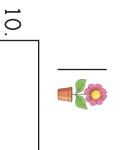

## Measuring Flowers Line Plots Interpreting Data

Measure the height of the flowers (in inches) using a ruler and write the measurement.

visit twinkl.com

Use the measurements to create a line plot.

Measure the height of the flowers (in inches) using a ruler and write the measurement.