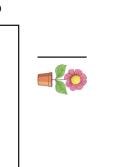

## Measuring Flowers Line Plots Interpreting Data

Measure the height of the flowers (in inches) using a ruler and write the measurement.

visit twinkl.com

Use the measurements to create a line plot.

Measure the height of the flowers (in inches) using a ruler and write the measurement.