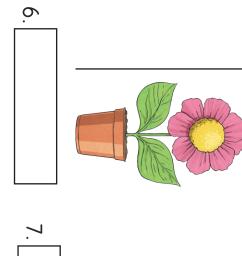

## Measuring Flowers Line Plots Interpreting Data

Measure the height of the flowers (in inches) using a ruler and write the measurement.

visit twinkl.com

Use the measurements to create a line plot.

Measure the height of the flowers (in inches) using a ruler and write the measurement.