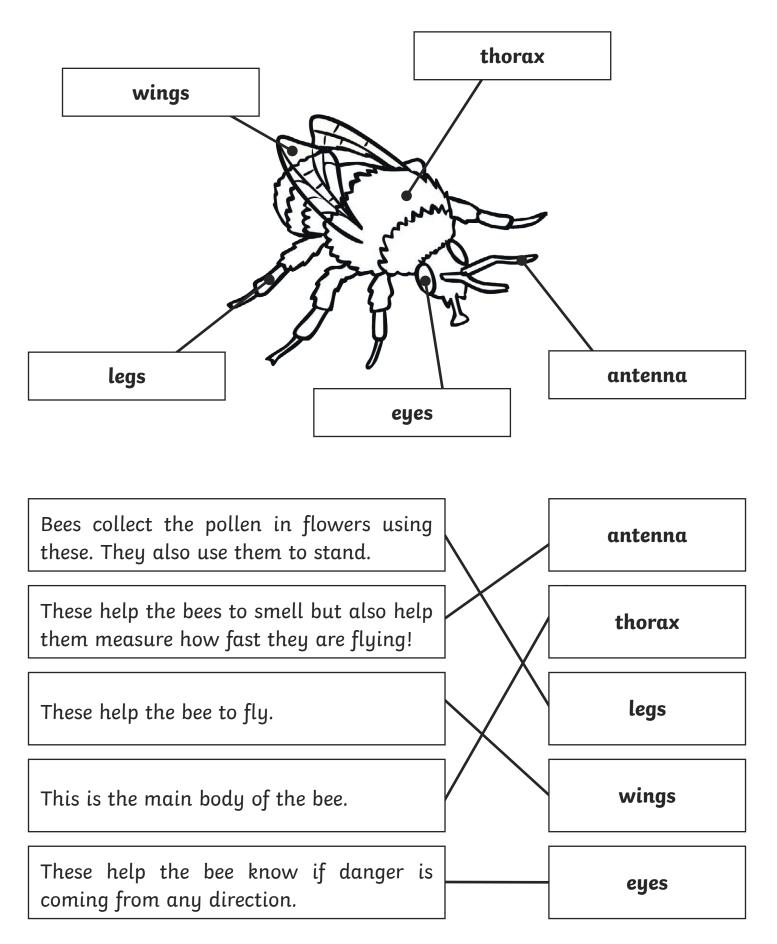

#### Challenge

Match the descriptions to the bee body parts and then use the answers to label the parts of a bee in the activity sheet provided.

## All about Bees

| Bees collect the pollen in flowers using these. They also use them to stand.      | antenna |
|-----------------------------------------------------------------------------------|---------|
| These help the bees to smell but also help them measure how fast they are flying! | thorax  |
| These help the bee to fly.                                                        | legs    |
| This is the main body of the bee.                                                 | wings   |
| These help the bee know if danger is coming from any direction.                   | eyes    |