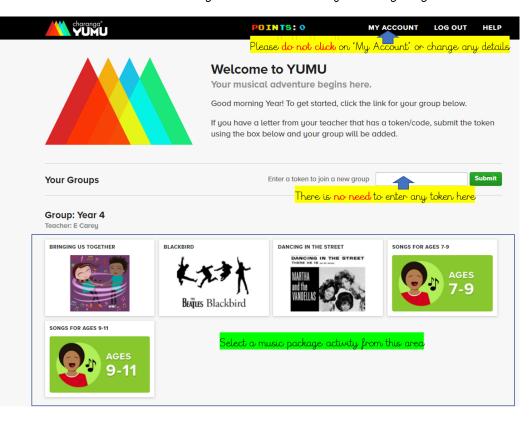

## 3) You will see a page similar to this one below.

- a) Select a music package/activity from the area highlighted in the picture below
- b) There is no need to enter a token to join any group
- c) Please do not click on 'My Account' or adjust any login details